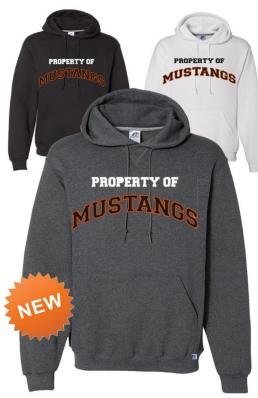

## HOODIES

## RUSSELL ATHLETIC DRI-POWER HOODIE

Adult - S-XXL = 31.00 Youth = 28.00