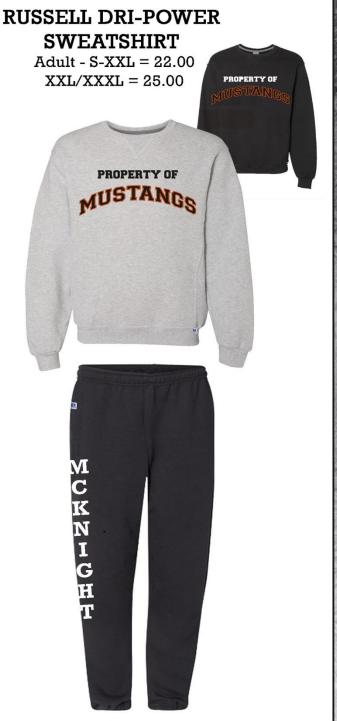

## RUSSELL DRI-POWER SWEAT PANTS

WITH CLOSED BOTTOMS AND POCKETS

Adult - S-XXL = 26.00XXL/XXXL = 30.00