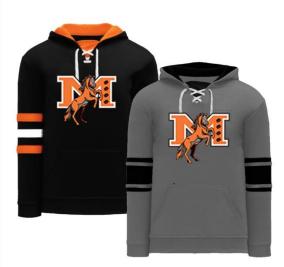

|

- 3. Heat Transfer 10"x10" full colour logo = \$17.00
- 4. Twill Sew On Quote will be provided on request

#### **PURR ENERGY IS CELEBRATING 30 YEARS IN BUSINESS!**

Any order Over \$3000.00 will receive \$300.00 worth of PURR BONUS BUCKS! (no cash value)

May be used for purchase of Tees, Toques and Caps

#### PAYMENT: VISA\*/MC\*/DEBIT/CASH/CHEQUES

All prices effective Sept 15, 2023

\*2.5% service charge will be added all credit card transactions

UNFORTUNATELY DUE TO A PRICE INCREASE FROM OUR SUPPLIERS IT IS NECESSARY FOR PURR ENERGY TO ALSO ADJUST OUR PRICING ACCORDINGLY. WE SINCERELY APOLOGIZE FOR THE INCONVENIENCE.

# CO TELL

## HOODIES



## RUSSELL ATHLETIC DRI-POWER HOODIE

Adult - S-XXL = 31.00 Youth = 28.00



#### AK KNIT POLYFLEECE

Adult - S-XXL = 40.00Youth = 39.00



## RUSSELL DRI-POWER SWEAT PANTS

WITH CLOSED BOTTOMS AND POCKETS

Adult - S-XXL = 26.00XXL/XXXL = 30.00



## PLAYER AND FAN FAVOURITES



#### **RAZOR**

TEAM JACKET AND PANT

BLACK WITH GREY TRIM OR SOLID BLACK

Youth = 60.00 (Size 6-14)

Pant = 38.00



Pant Adult = 38.00 XXL = 42.00





#### CLIQUE TRAIL JACKET

Adult = 60.00 (no hood) Youth = 50.00 (XS - XL)

FAN FAVOURITE!
MINK FLANNEL
FLEECE BLANKET
PLUSH AND COZY

NEW FOR THOSE COLD BODIES IN THE STANDS! 50X60, SUBLIMATED EDGE TO EDGE (1 SIDE) 48.00



# en TEAM

#### HOMEFIELD JACKET S-XL

YOUTH)
Cost = 68.00





## HOODED TAFFETA JACKET/FLEECE LINED (YOUTH)

XS-L = 55.00



LIMITLESS JACKET







TELEMARK SOFTSHELL
MENS AND LADIES ONLY
XS-3XL
Cost = 62.00





I