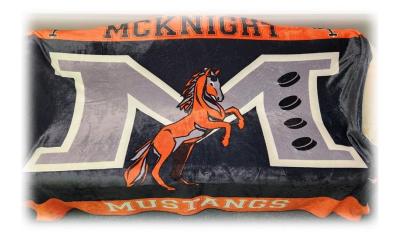

#### CLIQUE TRAIL JACKET

Adult = 60.00 (no hood) Youth = 50.00 (XS - XL)

FAN FAVOURITE!
MINK FLANNEL
FLEECE BLANKET
PLUSH AND COZY

NEW FOR THOSE COLD BODIES IN THE STANDS! 50X60, SUBLIMATED EDGE TO EDGE (1 SIDE) 48.00