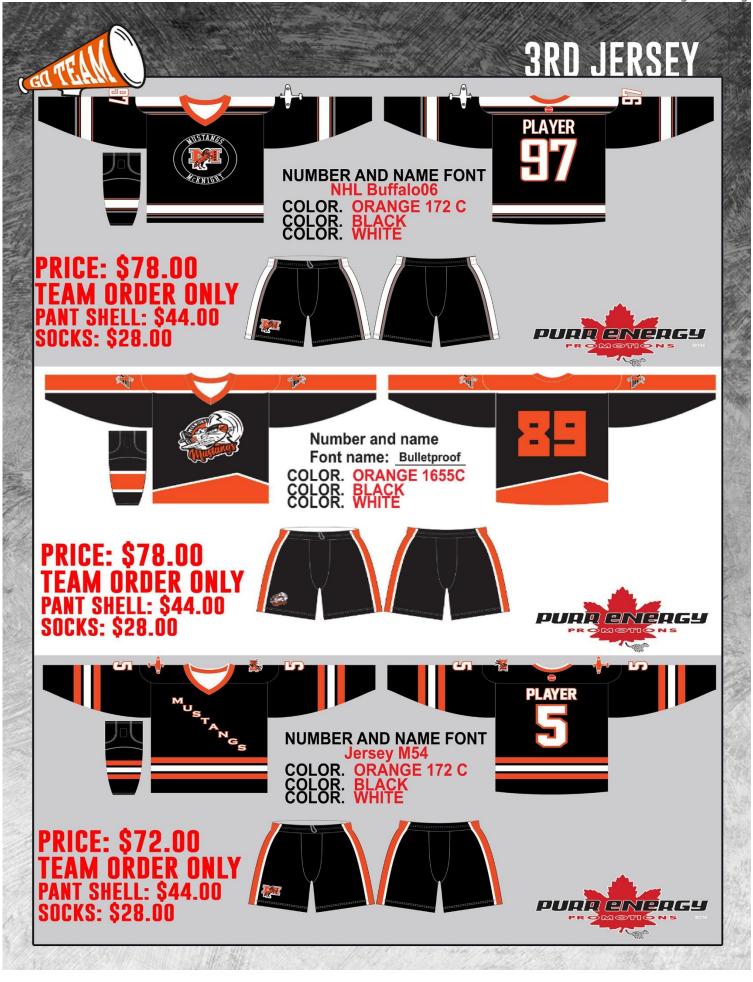

RITES



#### **RAZOR**

TEAM JACKET AND PANT

BLACK WITH GREY TRIM OR SOLID BLACK

Youth = 60.00 (Size 6-14)

Pant = 38.00



Pant Adult = 38.00 XXL = 42.00





#### CLIQUE TRAIL JACKET

Adult = 60.00 (no hood) Youth = 50.00 (XS - XL)

FAN FAVOURITE!
MINK FLANNEL
FLEECE BLANKET
PLUSH AND COZY

NEW FOR THOSE COLD BODIES IN THE STANDS! 50X60, SUBLIMATED EDGE TO EDGE (1 SIDE) 48.00



# en TEAM

#### HOMEFIELD JACKET S-XL

YOUTH)
Cost = 68.00





## HOODED TAFFETA JACKET/FLEECE LINED (YOUTH)

XS-L = 55.00



LIMITLESS JACKET







TELEMARK SOFTSHELL
MENS AND LADIES ONLY
XS-3XL
Cost = 62.00





INSULATED JACKET

S-XL = 78.00



BIZ COLLECTION JACKET

XXS-XL = 90.00XXL-5XL = 95.00

\*PRICES DO NOT INCLUDE CRESTING



## **HEAD WEAR**

### **TOQUES** 15.00







#### KNIT SKULL CAP









# Purr Energy offers additional selection of apparel and various kinds of Trophies, medals, pucks, water bottles and much more! Please call for Quotation 403-291-1313



#### **Order Terms & Conditions:**

Based on order – Full Sublimation and larger order
50% deposit will be required.
Shipping charges will apply.
Sizers available.
Prices exclude GST.
Allow 3 to 4 weeks for delivery.
Team cheques payable to Purr Energy Sportswear Inc.
Payment due on delivery date.
Discounts apply on repeat orders!
Showroom: 4208-12 St. N.E.